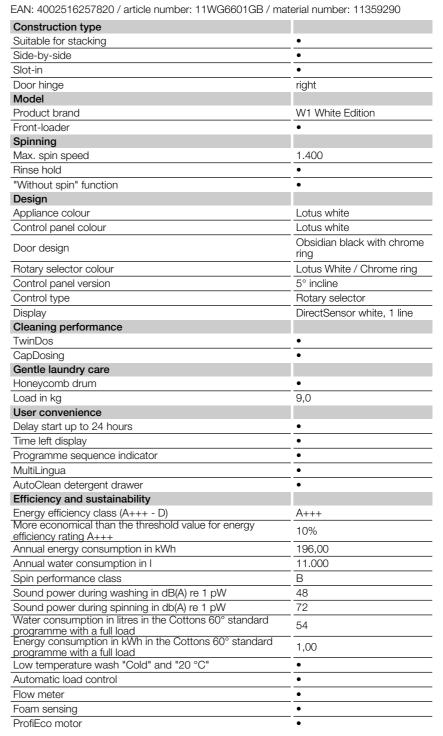

## WWG660 WCS TDos&9kg

W1 Front-loading washing machine With TwinDos, CapDosing and WiFiConn@ct for intelligent laundry care.

| Wash programmes                        |                 |
|----------------------------------------|-----------------|
| Automatic plus                         |                 |
| Minimum iron                           | <u>•</u>        |
| Delicates                              | <del>•</del>    |
| Shirts                                 |                 |
| Silk (hand-washable)                   | <u>.</u>        |
| Woollens (hand-washable)               | <u>•</u>        |
| Express 20                             | <u>•</u>        |
| Dark garments / Denim                  | <u>•</u>        |
| Outerwear                              | <u> </u>        |
| Proofing                               | <u> </u>        |
| Sportswear                             | <u> </u>        |
| Clean machine                          | <u>•</u>        |
| Cottons Eco                            | <u> </u>        |
| Separate rinse/Starch                  |                 |
| Drain / Spin                           | •               |
| Wash options                           |                 |
| Short                                  | •               |
| Soak                                   | •               |
| Pre-wash                               | •               |
| Water plus                             | •               |
| Additional rinse cycle                 | •               |
| Extra quiet                            | •               |
| Pre-ironing                            | •               |
| Buzzer                                 | •               |
| Appliance networking                   |                 |
| Miele@home                             | •               |
| MobileControl                          | •               |
| ShopConn@ct                            | •               |
| WiFiConn@ct                            | •               |
| Quality                                |                 |
| Suds container                         | Stainless Steel |
| Counterweights made of cast iron       | •               |
| Safety                                 |                 |
| Water control system                   | •               |
| Safety lock                            | •               |
| PIN code lock                          | •               |
| Optical interface                      | •               |
| Technical data                         |                 |
| Dimensions in mm (width)               | 596             |
| Dimensions in mm (height)              | 850             |
| Dimensions in mm (depth)               | 643             |
| Appliance depth in mm with opened door | 1.077           |
| Weight in kg                           | 94              |
| Total rated load in kW                 | 2,10-2,40       |
| Voltage in V                           | 220-240         |
|                                        | -               |
| Fuse rating in A                       | 13              |
| Frequency in Hz                        | 50              |
| Length of supply lead in m             | 2               |