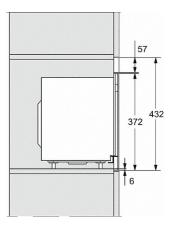

with sensor controls on the side for convenient operation.

M223xSC, AB45-9, installation drawing

M223xSC, AB42-1, installation drawing

M223xSC, AB38-1, installation drawing

M223xSC, AB42-1, installation drawing

M223xSC, AB38-1, installation drawing

M223xSC, AB36, installation drawing

Built-in microwave oven

with sensor controls on the side for convenient operation.

M223xSC, AB36, installation drawing

M22xxSC, installation drawing