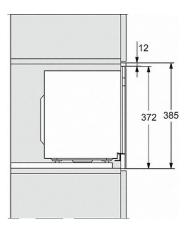

M223xSC, AB38-1, installation drawing

M223xSC, AB36, installation drawing

Built-in microwave oven

with sensor controls on the side for convenient operation.

M223xSC, AB36, installation drawing

M22xxSC, installation drawing

M22xxSC, installation drawing