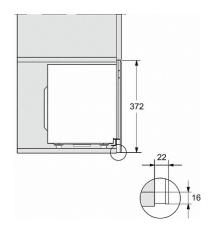

M223xSC, AB38-1, installation drawing

M223xSC, AB36, installation drawing

Built-in microwave oven

with sensor controls on the side for convenient operation.

M223xSC, AB36, installation drawing

M22xxSC, installation drawing

M22xxSC, installation drawing