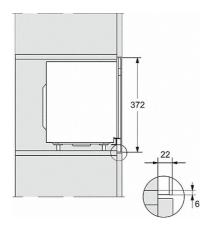

Built-in microwave oven

with sensor controls on the side for convenient operation.

M223xSC, installation drawings

1) Front view 2) Mains connection cable L=1,600 mm 3) No connection in this area

595

ľ

M223xSC, installation drawings

1) Front view 2) Mains connection cable L=1,600 mm 3) No connection in this area

M223xSC, installation drawings

M223xSC, installation drawing

min 2,5

480

90

M223xSC, AB45-9, installation drawing

Built-in microwave oven