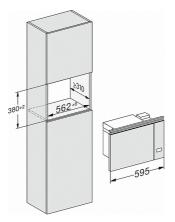

1) Front view 2) Mains connection cable L=1,600 mm 3) No connection in this area

M223xSC, installation drawings

M223xSC, installation drawing

min 2,5

480

90

M223xSC, AB45-9, installation drawing

Built-in microwave oven

with sensor controls on the side for convenient operation.

M223xSC, AB45-9, installation drawing

M223xSC, AB42-1, installation drawing

M223xSC, AB38-1, installation drawing

M223xSC, AB42-1, installation drawing