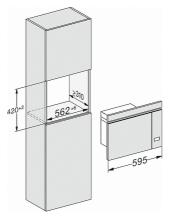

Built-in microwave oven

with sensor controls on the side for convenient operation.

M223xSC, installation drawings

1) Front view 2) Mains connection cable L=1,600 mm 3) No connection in this area

595

ľ

M223xSC, installation drawings

1) Front view 2) Mains connection cable L=1,600 mm 3) No connection in this area

M223xSC, installation drawings

M223xSC, installation drawing

min 2,5

480

90

M223xSC, AB45-9, installation drawing

Built-in microwave oven