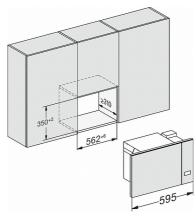

1) Front view 2) Mains connection cable L=1,600 mm 3) No connection in this area

M223xSC, installation drawings

M223xSC, installation drawing

min 2,5

480

90

M223xSC, AB45-9, installation drawing

Built-in microwave oven

with sensor controls on the side for convenient operation.

M223xSC, AB45-9, installation drawing

M223xSC, AB42-1, installation drawing

M223xSC, AB38-1, installation drawing

M223xSC, AB42-1, installation drawing