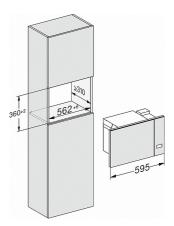

Built-in microwave oven

with sensor controls on the side for convenient operation.

M223xSC, installation drawings

1) Front view 2) Mains connection cable L=1,600 mm 3) No connection in this area

595

ľ

M223xSC, installation drawings

1) Front view 2) Mains connection cable L=1,600 mm 3) No connection in this area

M223xSC, installation drawings

M223xSC, installation drawing

min 2,5

480

90

M223xSC, AB45-9, installation drawing

Built-in microwave oven