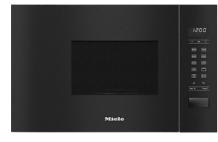

Built-in microwave oven with sensor controls on the side for convenient operation.

- 7-segment display with sensor controls – EasySensor
- Optimum and even browning integrated Quartz grill
- Perfect defrosting and cooking Automatic programmes
- Food remains at serving temperature
- keeping warm function
- Perfect and energy-saving lighting LED lighting

| Model and design                                      |                             |
|-------------------------------------------------------|-----------------------------|
| Built-in microwave oven                               | •                           |
| SideControl                                           | <u>+</u>                    |
| Appliance colour                                      | Obsidian black              |
| Convenience features                                  | Obsidian black              |
| Keeping warm                                          | •                           |
|                                                       | <u>+</u>                    |
| Quartz grill Operating modes                          | -                           |
| Automatic programmes                                  | •                           |
| Microwave solo operation                              | <u>+</u>                    |
| User convenience                                      | -                           |
| Display                                               | EasySensor                  |
| Time of day display                                   |                             |
| Minute minder                                         | •                           |
|                                                       |                             |
| Programmable cooking duration                         |                             |
| Quick microwave                                       |                             |
| Individual settings                                   | •                           |
| Cleaning convenience                                  | •                           |
| Stainless steel oven compartment                      | •                           |
| Safety Appliance cooling system and touch-cool fronts | •                           |
| System lock                                           | <u>•</u>                    |
|                                                       | <u>•</u>                    |
| Safety switch-off                                     |                             |
| Safety lock "Door" warning                            | •                           |
| Technical data                                        | 17                          |
| Oven compartment volume in I                          | <u>17</u><br>Left           |
| Door hinge                                            |                             |
| Oven light                                            | 1 LED spot                  |
| Oven interior height in cm                            | 20,2                        |
| Turntable diameter in cm                              | 27,2                        |
| Microwave power levels in W                           | 80/150/300/450/600/800<br>W |
| Appliance width in mm                                 | 595                         |
| Appliance height in mm                                | 372                         |
| Appliance depth in mm                                 | 310                         |
| Weight in kg                                          | 14,4                        |
| Niche-independent venting                             | •                           |
| Total rated load in kW                                | 1,3                         |
| Voltage in V                                          | 220-240                     |
| Frequency in Hz                                       | 50                          |
| Number of phases                                      | 1                           |
| Fuse rating in A                                      | 10                          |
| Mains cable with plug                                 | •                           |
| Length of supply lead in m                            | 1,6                         |
| Standard accessories                                  |                             |
| Grilling rack                                         | 1                           |
| Gourmet plate                                         |                             |