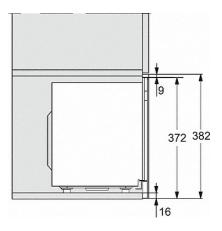

Built-in microwave oven

with sensor controls on the side for convenient operation.

M223xSC, installation drawings

1) Front view 2) Mains connection cable L=1,600 mm 3) No connection in this area

595

ľ

M223xSC, installation drawings

1) Front view 2) Mains connection cable L=1,600 mm 3) No connection in this area

M223xSC, installation drawings

M223xSC, installation drawing

min 2,5

480

90

M223xSC, AB45-9, installation drawing

Built-in microwave oven