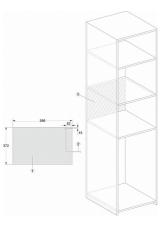

with sensor controls on the side for convenient operation.

M223xSC, AB45-9, installation drawing

M223xSC, AB42-1, installation drawing

M223xSC, AB38-1, installation drawing

M223xSC, AB42-1, installation drawing

M223xSC, AB38-1, installation drawing

M223xSC, AB36, installation drawing

Built-in microwave oven

with sensor controls on the side for convenient operation.

M223xSC, AB36, installation drawing

M22xxSC, installation drawing

M22xxSC, installation drawing