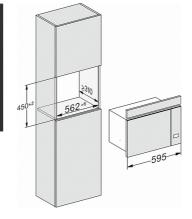

M223xSC, AB38-1, installation drawing

M223xSC, AB36, installation drawing

Built-in microwave oven

with sensor controls on the side for convenient operation.

M223xSC, AB36, installation drawing

M22xxSC, installation drawing

M22xxSC, installation drawing