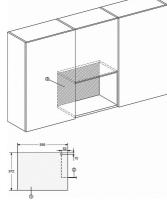

Built-in microwave oven

with sensor controls on the side for convenient operation.

M223xSC, installation drawings

1) Front view 2) Mains connection cable L=1,600 mm 3) No connection in this area

595

ľ

M223xSC, installation drawings

1) Front view 2) Mains connection cable L=1,600 mm 3) No connection in this area

M223xSC, installation drawings

M223xSC, installation drawing

min 2,5

480

90

M223xSC, AB45-9, installation drawing

Built-in microwave oven