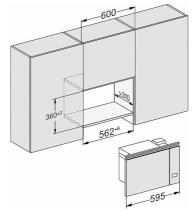

1) Front view 2) Mains connection cable L=1,600 mm 3) No connection in this area

M223xSC, installation drawings

M223xSC, installation drawing

min 2,5

480

90

M223xSC, AB45-9, installation drawing

Built-in microwave oven

with sensor controls on the side for convenient operation.

M223xSC, AB45-9, installation drawing

M223xSC, AB42-1, installation drawing

M223xSC, AB38-1, installation drawing

M223xSC, AB42-1, installation drawing