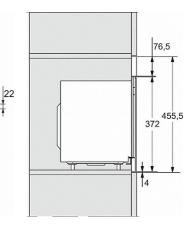

1) Front view 2) Mains connection cable L=1,600 mm 3) No connection in this area

M223xSC, installation drawings

M223xSC, installation drawing

min 2,5

480

90

M223xSC, AB45-9, installation drawing

Built-in microwave oven

with sensor controls on the side for convenient operation.

M223xSC, AB45-9, installation drawing

M223xSC, AB42-1, installation drawing

M223xSC, AB38-1, installation drawing

M223xSC, AB42-1, installation drawing