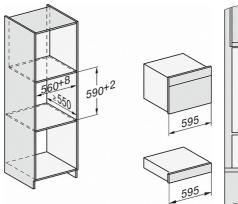

## EVS 7010

Handleless built-in vacuum drawer, 14 cm high for professional vacuum packing of food.

ESW7x10, EVS7010, DG7x4x, DGM7x4x installation drawings

A) 22 mm glass, 23,3 mm stainless steel

ESW7x10, EVS 7010 installation drawings