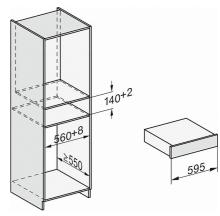

## EVS 7010

Handleless built-in vacuum drawer, 14 cm high for professional vacuum packing of food.

ESW7x10, EVS7010, DG7x4x, DGM7x4x installation drawings

A) 22 mm glass, 23,3 mm stainless steel

ESW7x10, EVS 7010 installation drawings

ESW7x10, installation drawings

EVS7x10, installation drawings
1) Countertop overhang ≤ 29mm