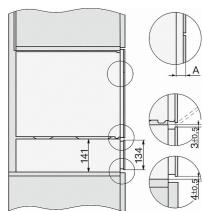

## EVS 7010

Handleless built-in vacuum drawer, 14 cm high for professional vacuum packing of food.

ESW7x10, EVS7010, DG7x4x, DGM7x4x installation drawings

A) 22 mm glass, 23,3 mm stainless steel

ESW7x10, EVS 7010 installation drawings