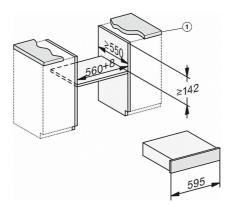

## EVS 7010

Handleless built-in vacuum drawer, 14 cm high for professional vacuum packing of food.

ESW7x10, EVS7010, DG7x4x, DGM7x4x installation drawings

A) 22 mm glass, 23,3 mm stainless steel

ESW7x10, EVS 7010 installation drawings

ESW7x10, installation drawings

EVS7x10, installation drawings
1) Countertop overhang ≤ 29mm