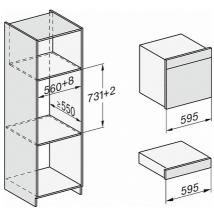

## EVS 7010

Handleless built-in vacuum drawer, 14 cm high for professional vacuum packing of food.

ESW7x10, EVS7010, DG7x4x, DGM7x4x installation drawings

A) 22 mm glass, 23,3 mm stainless steel

ESW7x10, EVS 7010 installation drawings

ESW7x10, installation drawings

EVS7x10, installation drawings
1) Countertop overhang ≤ 29mm